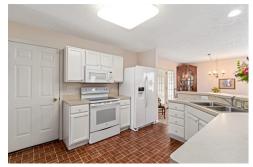

You won't be disappointed in this lovely 3 bedroom, 2 full bath end unit. First floor Owners suite, First floor laundry. One of the few units that have a basement! Large great room with vaulted ceilings and skylights, 2 good size bedrooms up with a very spacious loft area. Fireplace with gas logs, Screen porch overlooking paver patio, Easy access to shopping, freeways and transportation. Move in condition! LOW CONDO FEES!